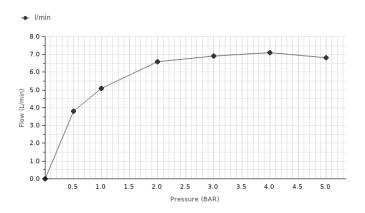

## **Other Finishes**

Flow rate diagramme Pressure (bar) 0 0.5 3 4 5 1 2 Flow - I/min (±15%) 0 3.8 5.1 6.6 6.9 7.1 6.8

PORCELANOSA BATHROOMS

Technical drawing

Dimensions in mm

Warranty:For a warranty or other information on this product, visit our Web address: www.noken.com