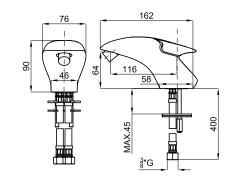

## **Other Finishes**

Flow rate diagramme Pressure (bar) 0 0.5 3 4 5 1 2 Flow - I/min (±15%) 0 3.8 5.1 6.6 6.9 7.1 6.8

PORCELANOSA BATHROOMS

Technical drawing

Dimensions in mm

Warranty:For a warranty or other information on this product, visit our Web address: www.noken.com