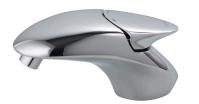

## Description

Single lever bidet mixer 3/8". Ø25 mm.ceramic cartridge. Connection 3/8" and length of hoses 400 mm. "Plus" aerator. Flow rate 7.5 l/min. at 3 bar.